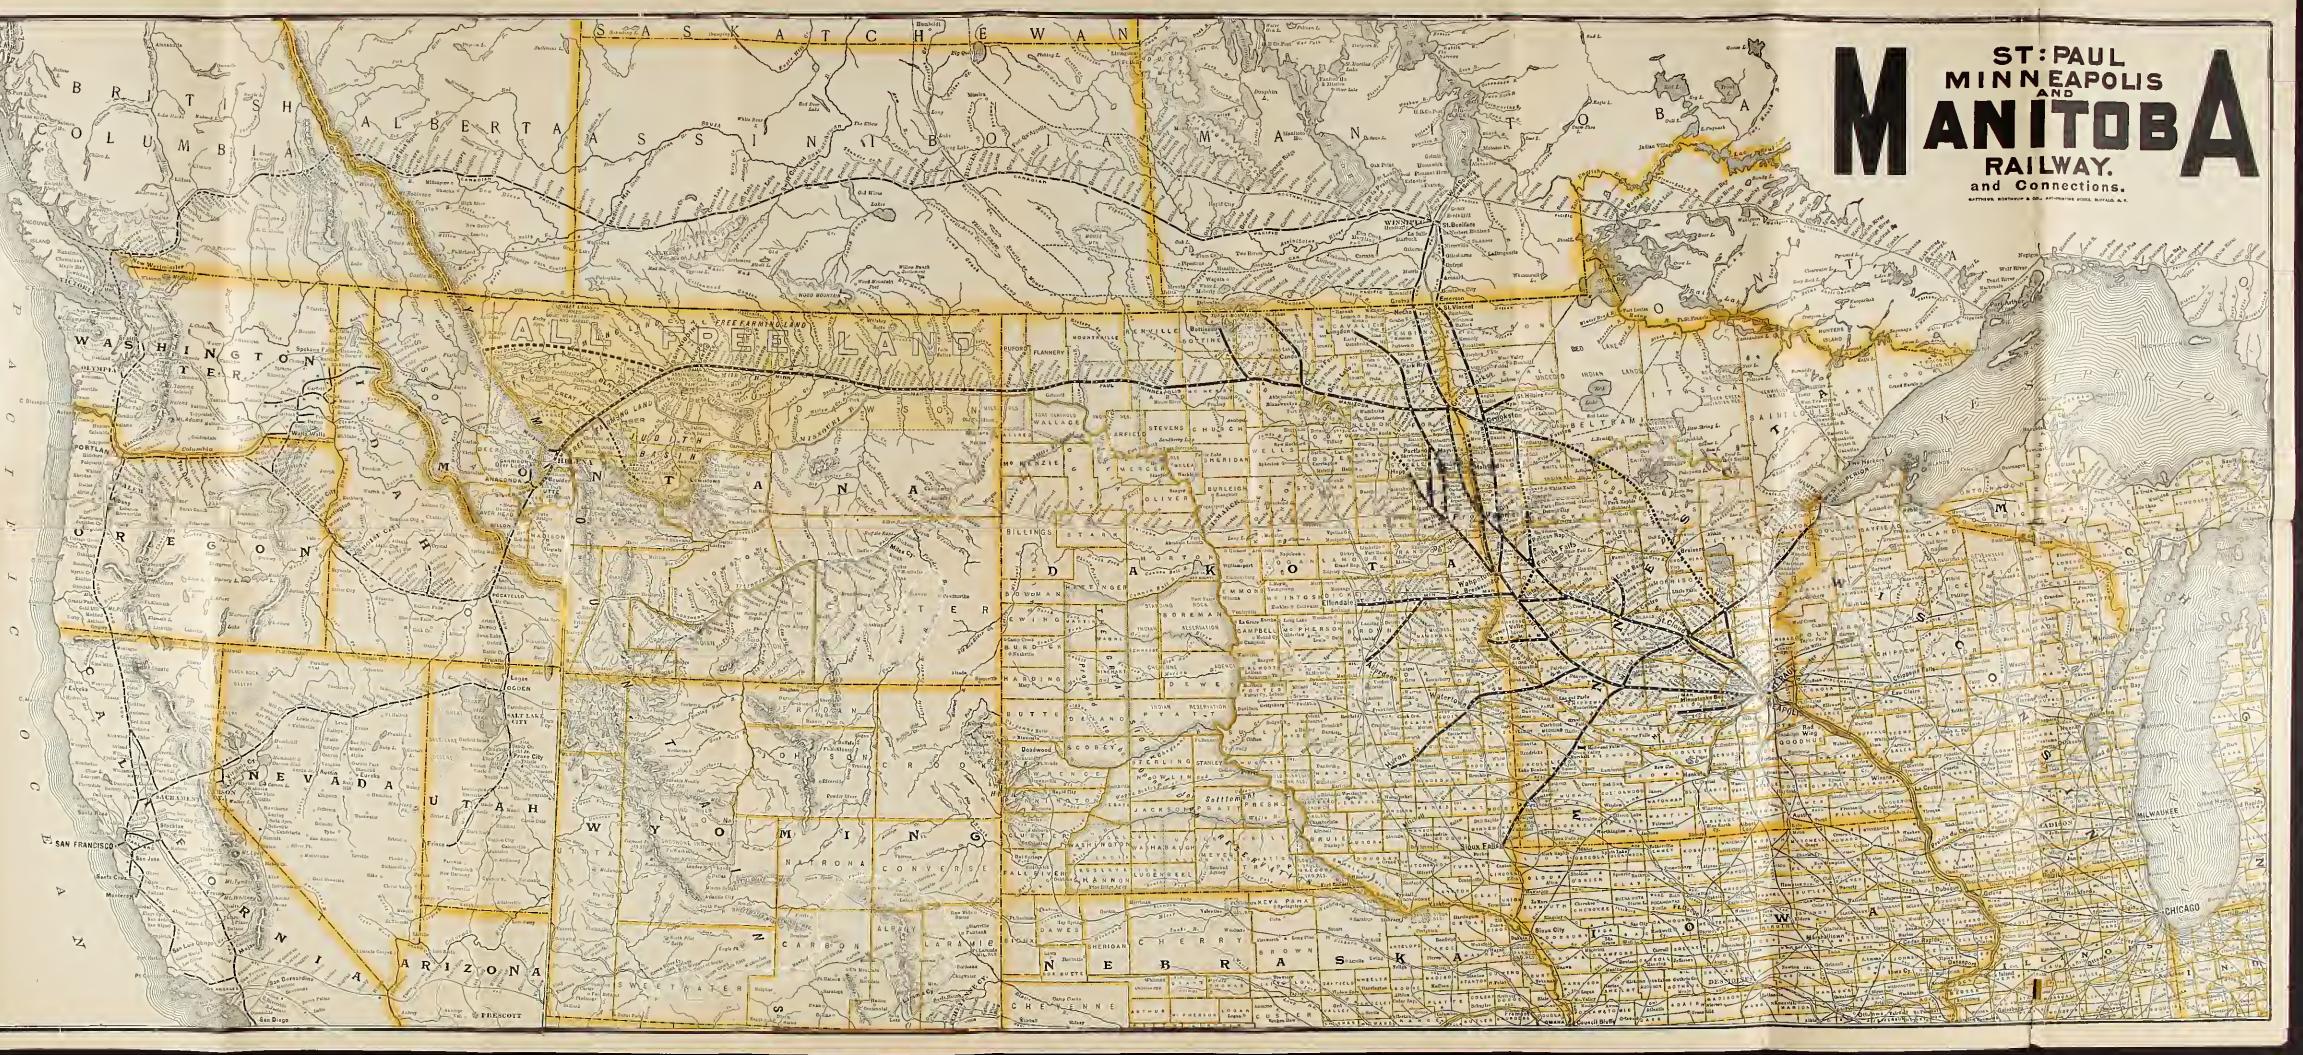

FOLDER: H. January 25, 1889.

ST. PAUL.

MINNEAPOLIS

NITOB

TO ALL PRINCIPAL POINTS IN

RAILWAY

WASHINGTON TERRITORY OREGON, BRITISH COLUMBIA, MANITOBA,

PORTLAND, ORE. · · · · · · · SEATTLE, W. T. TACOMA, W. T. · · · ·

INCLUDING

Manitoba-Pacific Route.

F. I. WHITNEY, Gen I Pass'r and Ticket Ag't. W. S. ALEXANDER, - GEN'L TRAFFIC M'Q'R. ST. PAUL, MINN. A. C. HARVEY, New England Pass'r Ag't, 228 Washington St., Boston, Mass.